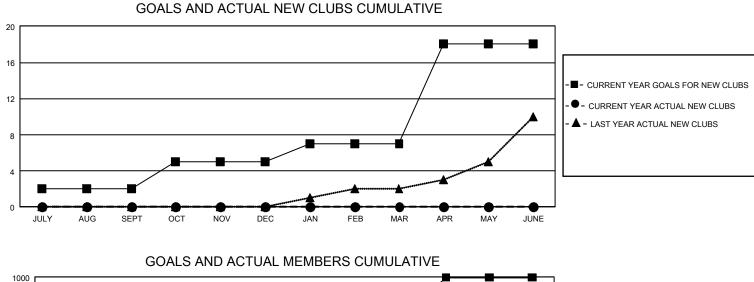

## GAT MONTHLY MEMBERSHIP PROGRESS REPORT

GMT Constitutional Area 4, Group G

REPORT DOES NOT INCLUDE CLUBS IN UNDISTRICTED AREAS.

| Clubs                 |               |           |               | Members               |                          |                         |                                                    |
|-----------------------|---------------|-----------|---------------|-----------------------|--------------------------|-------------------------|----------------------------------------------------|
| RESULTS FOR 2023-2024 |               |           |               | RESULTS FOR 2023-2024 |                          |                         |                                                    |
| QUARTER               | NEW CLUB GOAL | NEW CLUBS | DROPPED CLUBS | QUARTER               | EMBER GROWTH NET<br>GOAL | MEMBER GROWTH<br>ACTUAL | DROPPED MEMBERS<br>ACTUAL (including<br>transfers) |
| JULY/AUG/SEPT         | - 6           | 0         | 7             | JULY/AUG/SEPT         | 180                      | 388                     | 363                                                |
| OCT/NOV/DEC           | 9             | 0         | 0             | OCT/NOV/DEC           | 200                      | 0                       | 0                                                  |
| JAN/FEB/MAR           | 6             | 0         | 0             | JAN/FEB/MAR           | 235                      | 0                       | 0                                                  |
| APR/MAY/JUNE          | 33            | 0         | 0             | APR/MAY/JUNE          | 380                      | 0                       | 0                                                  |