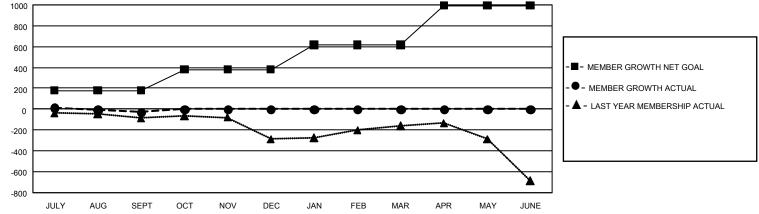

## GAT MONTHLY MEMBERSHIP PROGRESS REPORT

GMT Constitutional Area 4, Group G

REPORT DOES NOT INCLUDE CLUBS IN UNDISTRICTED AREAS.

| Clubs                 |               |           |               | Members               |                          |                         |                                                    |
|-----------------------|---------------|-----------|---------------|-----------------------|--------------------------|-------------------------|----------------------------------------------------|
| RESULTS FOR 2023-2024 |               |           |               | RESULTS FOR 2023-2024 |                          |                         |                                                    |
| QUARTER               | NEW CLUB GOAL | NEW CLUBS | DROPPED CLUBS | QUARTER               | EMBER GROWTH NET<br>GOAL | MEMBER GROWTH<br>ACTUAL | DROPPED MEMBERS<br>ACTUAL (including<br>transfers) |
| JULY/AUG/SEPT         | - 6           | 0         | 7             | JULY/AUG/SEPT         | 180                      | 388                     | 363                                                |
| OCT/NOV/DEC           | 9             | 0         | 0             | OCT/NOV/DEC           | 200                      | 0                       | 0                                                  |
| JAN/FEB/MAR           | 6             | 0         | 0             | JAN/FEB/MAR           | 235                      | 0                       | 0                                                  |
| APR/MAY/JUNE          | 33            | 0         | 0             | APR/MAY/JUNE          | 380                      | 0                       | 0                                                  |